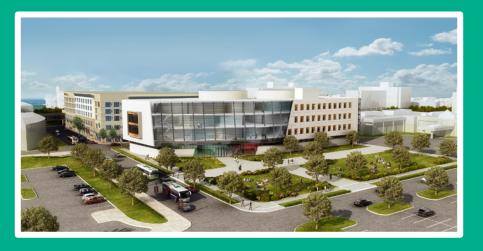

# LOCATION

- Across from 1,900 seat historic Victory Theatre
- ½ Block off the historic Main Street
- 1 Block from new \$61M Doubletree Hotel & Conference Center
- 1 Block from the City Tower- A planned \$25M 18-story high-rise re-development
- 1 Block from City & County Offices
- 2 Blocks from \$87M IU School of Medicine
- 8 Blocks from Tropicana Casino