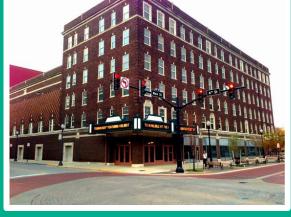

### 18-20 NW 6th St.

- Historical Downtown Redevelopment
- 100+ Year Old Two-Story building
- +/- 5,200 SF Street-Level Retail Space
- Approx. 15' High Ceilings
- ✓ Historic Elements
- Exposed Brick Walls
- New Storefront & Windows
- ✓ Ample Parking