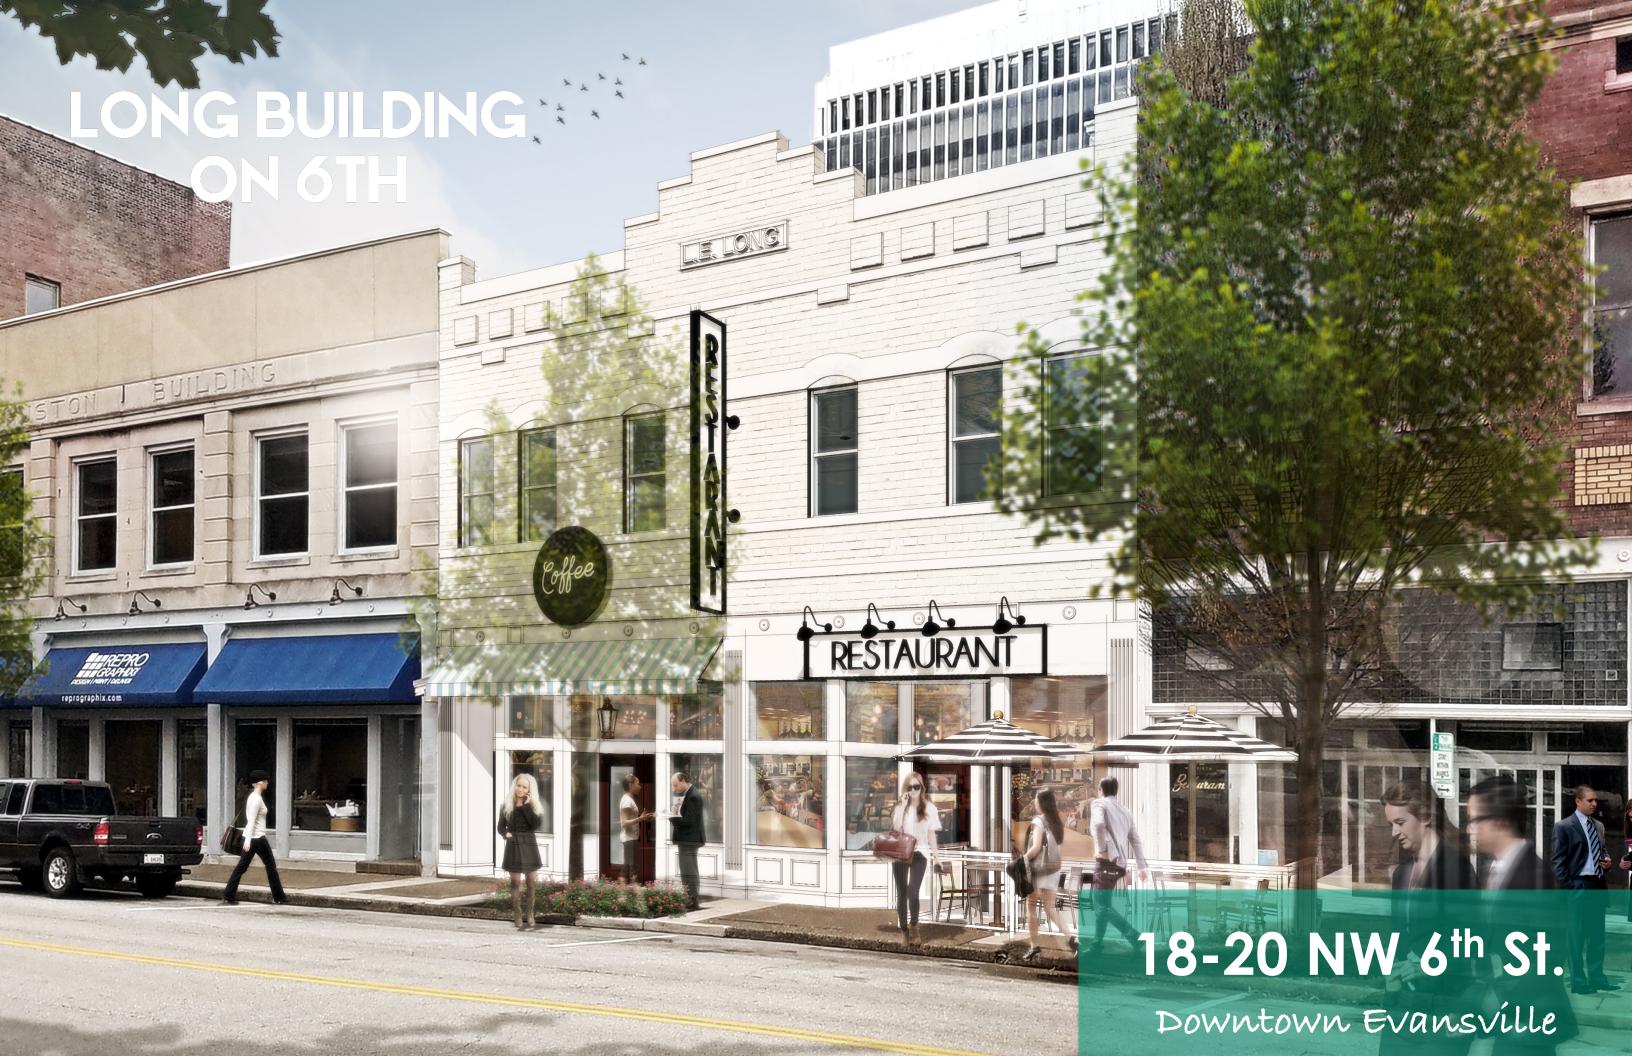

## LONG BUILDING ON 6TH

### 18-20 NW 6th St.

- Historical Downtown Redevelopment
- 100+ Year Old Two-Story building
- +/- 5,200 SF Street-Level Retail Space
- Approx. 15' High Ceilings
- ✓ Historic Elements
- Exposed Brick Walls
- New Storefront & Windows
- ✓ Ample Parking