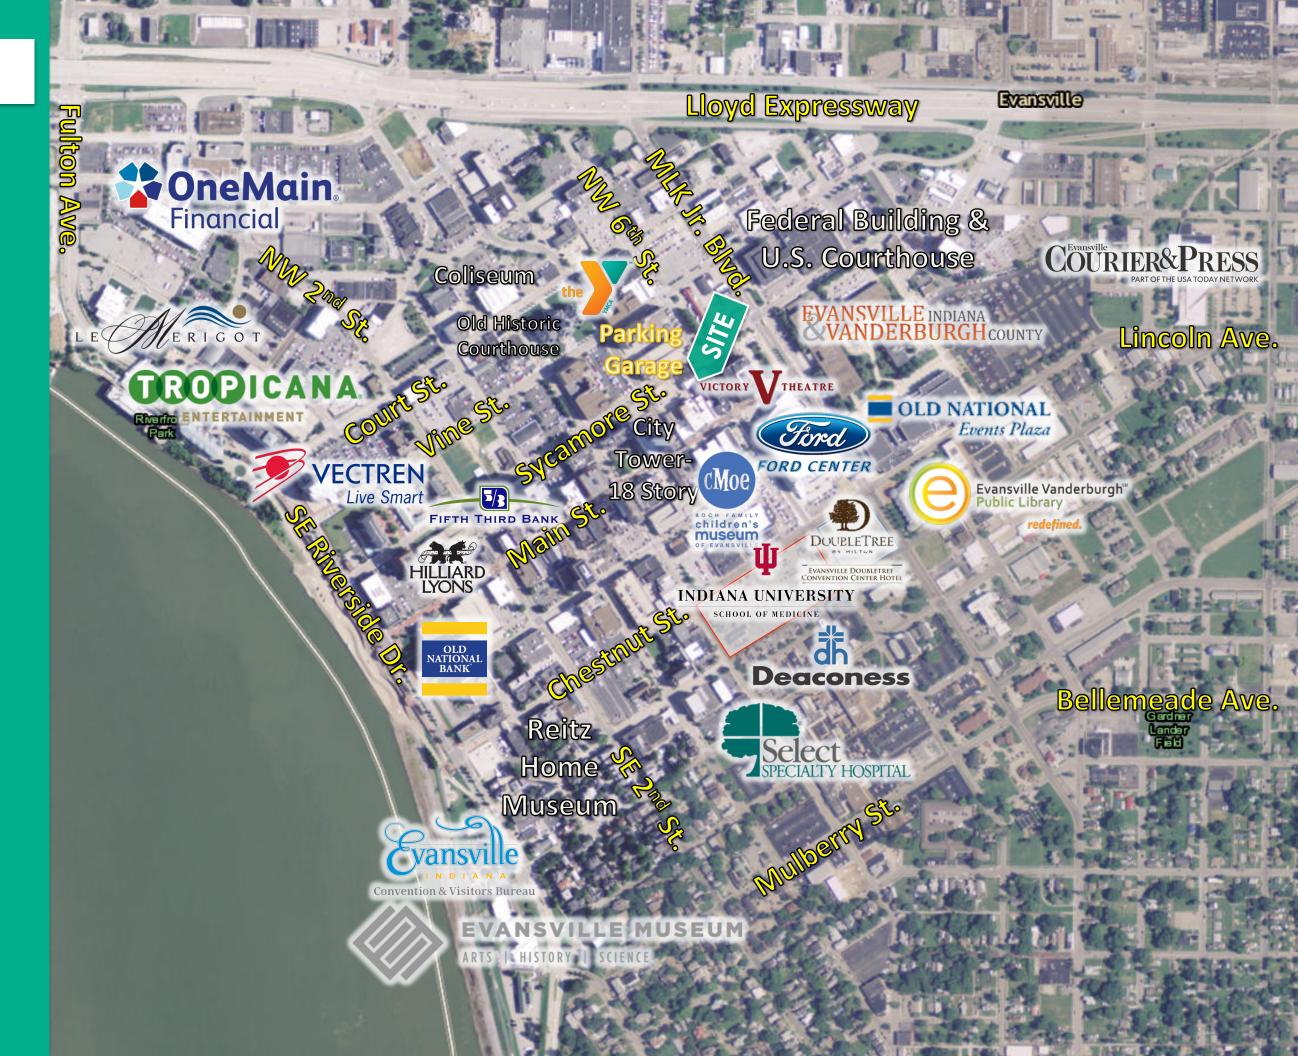

# LOCATION

- Across from 1,900 seat historic Victory Theatre
- ½ Block off the historic Main Street
- 1 Block from new \$61M Doubletree Hotel & Conference Center
- 1 Block from the City Tower- A planned \$25M 18-story high-rise re-development
- 1 Block from City & County Offices
- 2 Blocks from \$87M IU School of Medicine
- 8 Blocks from Tropicana Casino