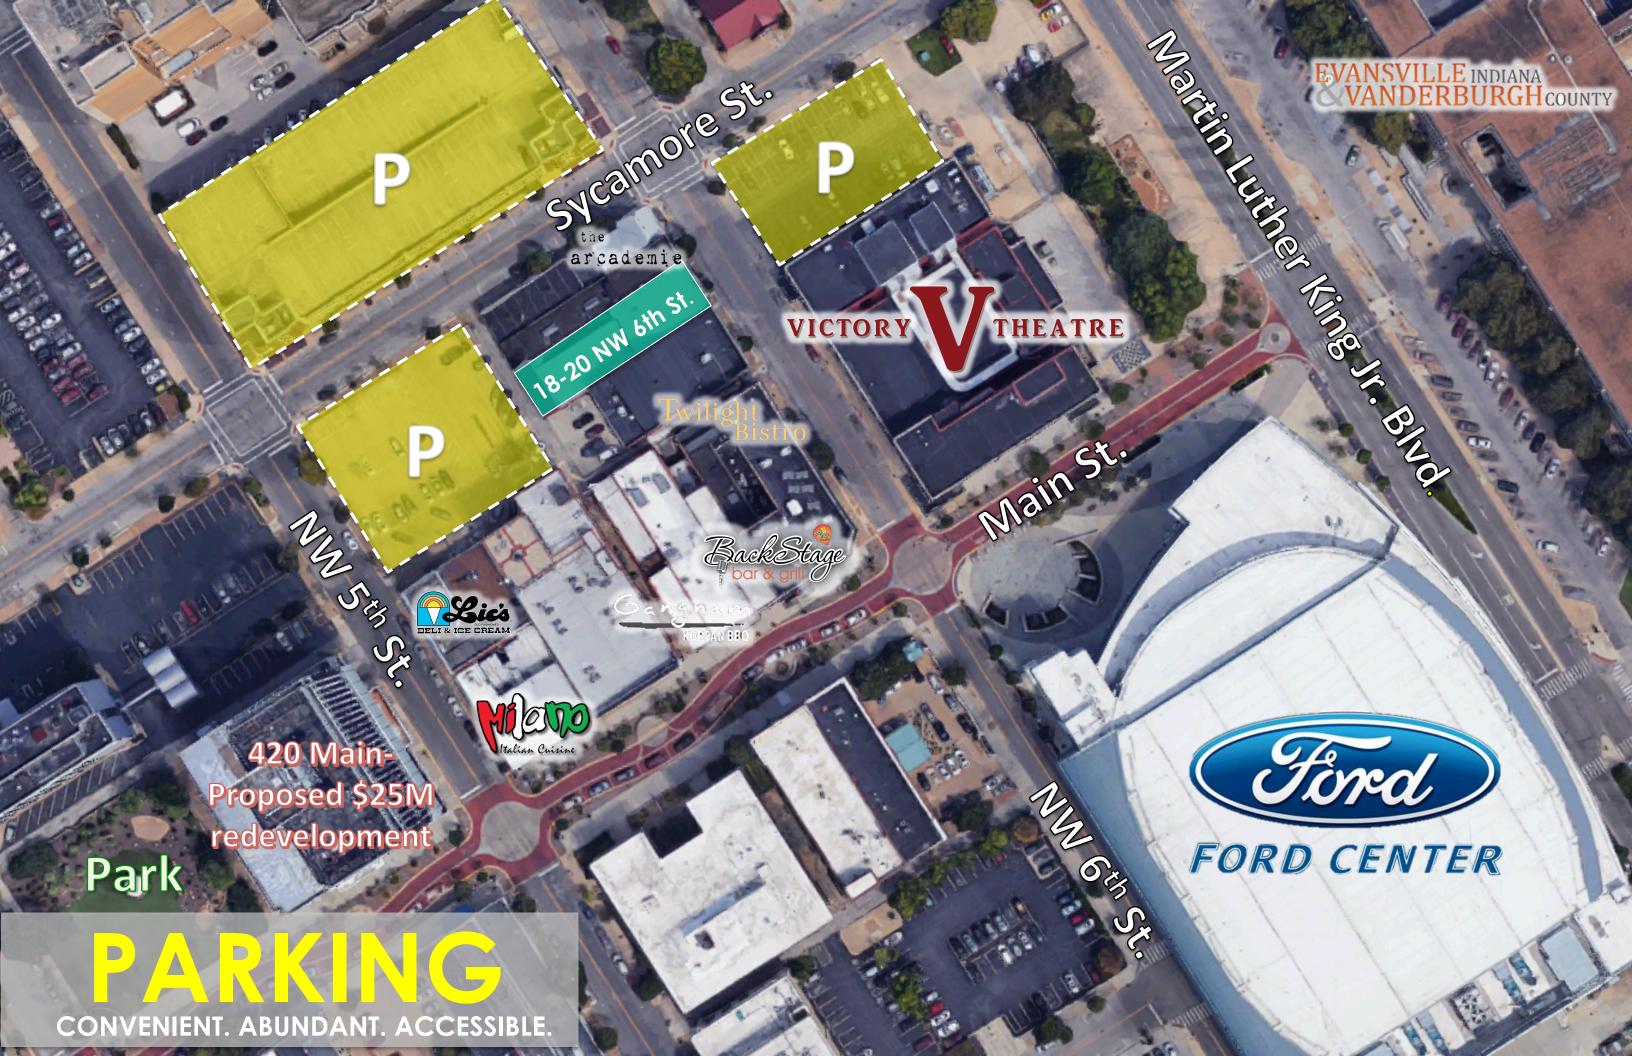

# LOCATION

- Across from 1,900 seat historic Victory Theatre
- ½ Block off the historic Main Street
- 1 Block from new \$61M Doubletree Hotel & Conference Center
- 1 Block from the City Tower- A planned \$25M 18-story high-rise re-development
- 1 Block from City & County Offices
- 2 Blocks from \$87M IU School of Medicine
- 8 Blocks from Tropicana Casino