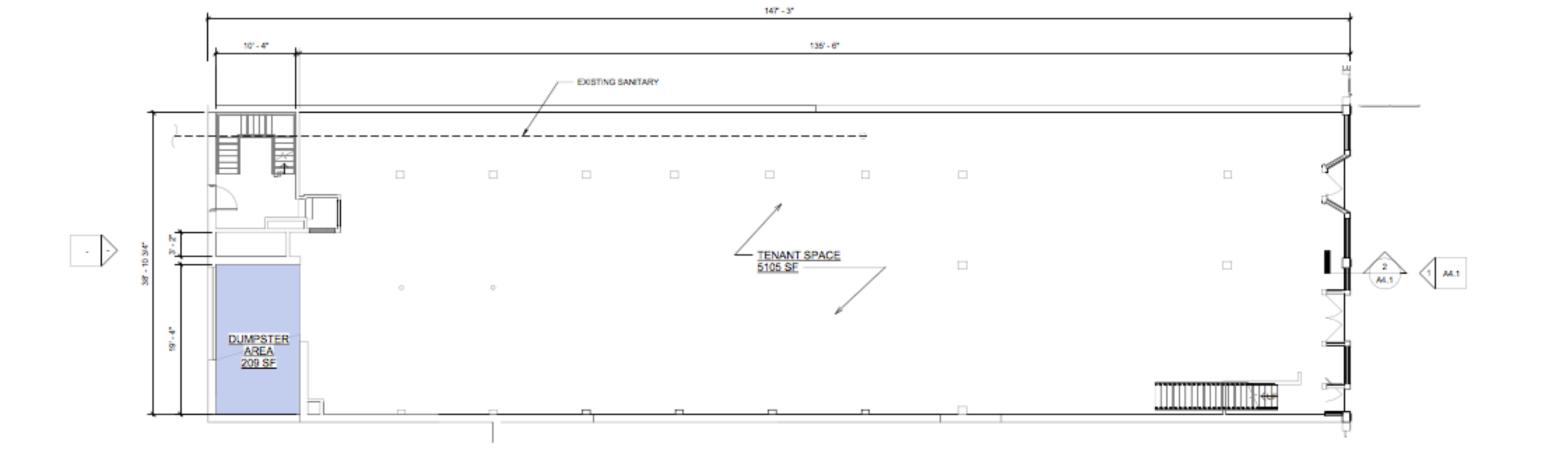

### 18-20 NW 6th St.

- Historical Downtown Redevelopment
- 100+ Year Old Two-Story building
- +/- 5,200 SF Street-Level Retail Space
- Approx. 15' High Ceilings
- ✓ Historic Elements
- Exposed Brick Walls
- New Storefront & Windows
- ✓ Ample Parking

### RETAIL FLOOR PLAN.

SECOND FLOOR PLAN 1/8" = 1'-0"